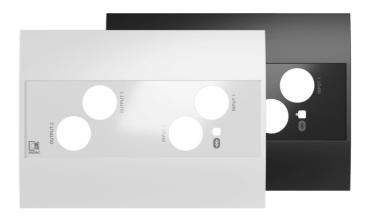

## CFN222US NWP222 front panel and adapter frame kit – 3-gang US

## Product information:

The CFN222US is a sleek and practical mounting solution designed to seamlessly integrate the NWP222 networked in-& Designed to seamlessly integrate the NWP222 networked in-& Designed into a 3-gang US standard electrical box. This custom adapter frame includes a modified front panel, ensuring a clean and professional installation for US-based applications.

## Variants:

- · CFN222US/B Black version
- · CFN222US/W White version