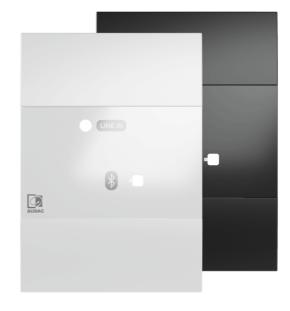

## **CFN300US** NWP300 front panel and adapter frame kit – 1-gang US

## Product information:

The CFN300US is a sleek and practical mounting solution designed to seamlessly integrate the NWP300 networked input panel into a 1-gang US standard electrical box. This custom adapter frame includes a modified front panel, ensuring a clean and professional installation for US-based applications. Whether you're equipping meeting rooms, classrooms, or retail

environments, the CFN300US offers a perfect fit with consistent aesthetic and mechanical alignment.

## Variants:

- CFN300US/B Black version
- CFN300US/W White version