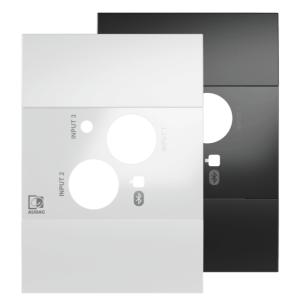

## Product information:

The CFN320US is a sleek and practical mounting solution designed to seamlessly integrate the NWP320 networked input panel into a 1-gang US standard electrical box. This custom adapter frame includes a modified front panel, ensuring a clean and professional installation for US-based applications. Whether you're equipping meeting rooms, classrooms, or retail

environments, the CFN320US offers a perfect fit with consistent aesthetic and mechanical alignment.

## Variants:

- CFN320US/B Black version
- CFN320US/W White version