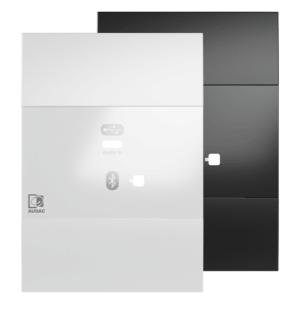

## Product information:

The CFN400US is a sleek and practical mounting solution designed to seamlessly integrate the NWP400 networked input panel into a 1-gang US standard electrical box. This custom adapter frame includes a modified front panel, ensuring a clean and professional installation for US-based applications. Whether you're equipping meeting rooms, classrooms, or retail

environments, the CFN400US offers a perfect fit with consistent aesthetic and mechanical alignment.

## Variants:

- CFN400US/B Black version
- CFN400US/W White version