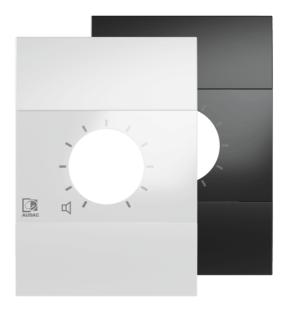

## Product information:

The CFW200US is a dedicated adapter frame and front panel kit designed to integrate the WP200 volume controller into a 1-gang US standard electrical box. This custom solution ensures a smooth, professional finish for installations in US-standard environments.

The front panel has been engineered for easy adaptation, allowing for a precise fit and alignment with the WP200's connectors and controls. Ideal for hospitality, retail, or educational applications, the CFW200US ensures clean aesthetics and effortless compatibility.

## Variants:

- · CFW200US/B Black version
- · CFW200US/W White version