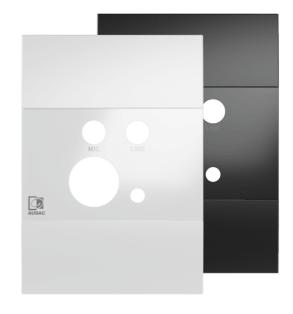

## **CFW205US** WP205 front panel and adapter frame kit – 1-gang US

## Product information:

The CFW205US is a dedicated adapter frame and front panel kit designed to integrate the WP205 ARES5A wall panel into a 1-gang US standard electrical box. This custom solution ensures a smooth, professional finish for installations in US-standard environments.

## Variants:

- CFW205US/B Black version
- CFW205US/W White version