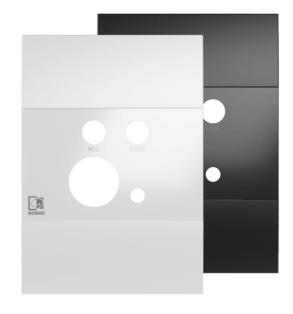

## Product information:

The CFW210US is a dedicated adapter frame and front panel kit designed to integrate the WP210 universal wall panel into a 1-gang US standard electrical box. This custom solution ensures a smooth, professional finish for installations in US-standard environments.

The front panel has been engineered for easy adaptation, allowing for a precise fit and alignment with the WP210's connectors and controls. Ideal for hospitality, retail, or educational applications, the CFW210US ensures clean aesthetics and effortless compatibility.

## Variants:

- CFW210US/B Black version
- CFW210US/W White version