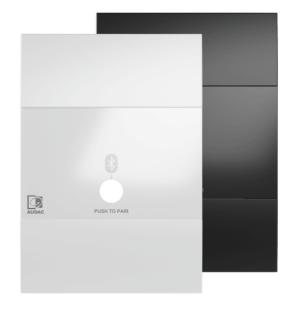

## Product information:

The CFW220US is a dedicated adapter frame and front panel kit designed to integrate the WP220 universal wall panel into a 1-gang US standard electrical box. This custom solution ensures a smooth, professional finish for installations in US-standard environments.

The front panel has been engineered for easy adaptation, allowing for a precise fit and alignment with the WP220's connectors and controls. Ideal for hospitality, retail, or educational applications, the CFW220US ensures clean aesthetics and effortless compatibility.

## Variants:

- CFW220US/B Black version
- CFW220US/W White version