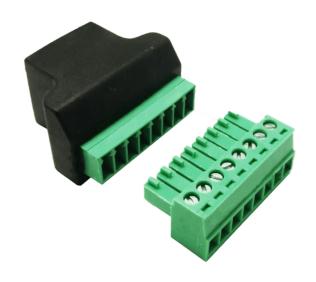

## Product information:

The CTA845 cable test adapter features a 8-pin terminal block connector (3.5 mm pitch) on one side and a female RJ45 connector on the other side. Both connectors are parallel connected, allowing twisted pair peripheral expansion cabling being tested with standard RJ45 cable testers. This will avoid wrong wiring causing failure and damage to equipment.

## System specifications:

| Connectors | 8-pin Euro Terminal Block |
|------------|---------------------------|
|            | RJ45                      |
|            | RJ45 (Female)             |