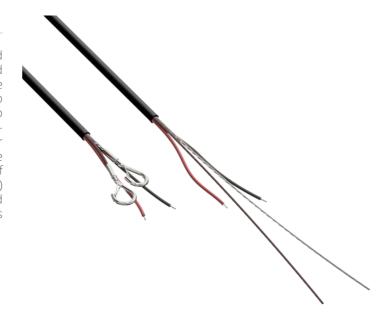

## Product information:

A connection cable with conductors and a steel suspension and safety wire in a single outer jacket. This offers the cleanest and most elegant solution for connecting and mounting the loudspeaker. This professional connection cable with two integrated steel cores for suspending adds an additional drop safety for the loudspeaker. Fixation is made through two snaphooks on one end and a dual Gripple™ fixation on the other end. The cable length of 10 meters offers possibilities for a wide variety of ceiling heights. An innovatively designed rear cover of the ALTI pendant loudspeakers (not suited for ALTIXM series) can be placed after installation and hides the connection and suspension on the speaker end. The ceiling end connections are covered through a cable cover.