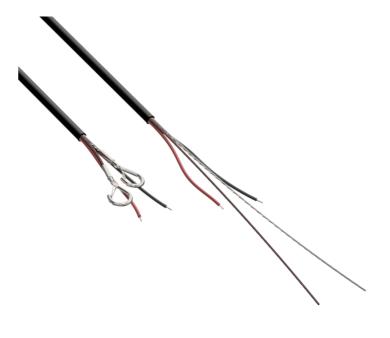

## Product information:

A connection cable with conductors and a steel suspension and safety wire in a single outer jacket. This offers the cleanest and most elegant solution for connecting and mounting the loudspeaker. This professional connection cable with two integrated steel cores for suspending adds an additional drop safety for the loudspeaker. Fixation is made through two snaphooks on one end and a dual Gripple™ fixation on the other end. The cable length of 7 meters offers possibilities for a wide variety of ceiling heights. An innovatively designed rear cover of the ALTI pendant loudspeakers (not suited for ALTIxM series) can be placed after installation and hides the connection and suspension on the speaker end. The ceiling end connections are covered through a cable cover.