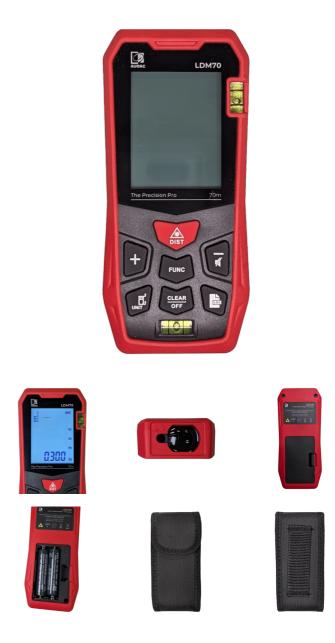

## Product information:

The LDM70 Distance Laser Meter is an essential tool for professionals seeking accurate and efficient distance measurements in various installation environments. With a measuring range of up to 70 meters, this compact device delivers precise results for tasks such as determining room dimensions, cable lengths, or speaker placement. Equipped with multiple functions to suit any scenario, the LDM70 supports single, continuous, area, volume, indirect, and addition/subtraction measurements. Its user-friendly interface, combined with a bright backlit display, ensures easy operation even in low-light conditions. It comes included with 2 x AAA batteries.

## **Product Features:**

Dimensions

Operating temperature

1.97 x 4.41 x 0.98 " (W x H x D)

32 °F~104 °F