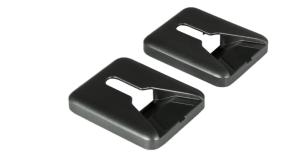

## Product information:

The MBK100 is a mounting bracket that can be used to mount different kinds of bass cabinets with a limited size and weight. The simple, nevertheless, very efficient principle provides an easy and quick installation. It is based on two wall brackets with V-shaped notch which have to be installed against the wall. Two cylindrical plastic bushings have to be fixed to the provided points on the bass cabinet using the included screws. Subsequently, the cylindrical plastic bushings have to be hooked into the V-shaped notch of the wall brackets. This principle provides a great flexibility for installing different kinds of bass cabinets or other devices, while the distance to the wall is limited to only 15 mm.