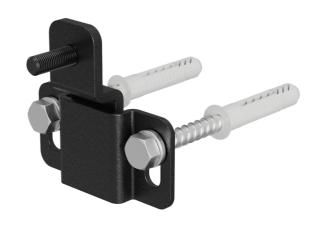

## Product information:

The MBK102 is a mounting bracket that can be used to mount different kinds of bass cabinets with a limited size and weight. The simple, nevertheless very efficient principle provides an easy and quick installation. It is based on two protruding wall brackets and an L-bracket which have to be installed against the wall on the desired location. Two metal hooks and a rubber foot have to be fixed to the provided points on the bass cabinet, using the included screws. Subsequently, the metal hooks have to be hooked into the protruding part of the wall brackets while the rubber foot slides over the L-bracket, preventing accidental lift-out of the cabinet.