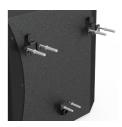

## Product information:

The MBK102 is a mounting bracket that can be used to mount different kinds of bass cabinets with a limited size and weight. The simple, nevertheless very efficient principle provides an easy and quick installation. It is based on two protruding wall brackets and an L-bracket which have to be installed against the wall on the desired location. Two metal hooks and a rubber foot have to be fixed to the provided points on the bass cabinet, using the included screws. Subsequently, the metal hooks have to be hooked into the protruding part of the wall brackets while the rubber foot slides over the L-bracket, preventing accidental lift-out of the cabinet.