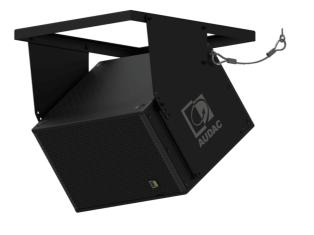

## **MBK300S** ceiling flying system for 1x FX 3.15 - black

## Product information:

The MBK300S ceiling flying system is especially designed for mounting the FX3.15 high-output cabinets. Using these mounting brackets, the top cabinet can be flown and mounted on any ceiling, or other position, while aiming the toudspeakers into the desired angle. The bracket set consists of:

1x MBK310/BFly frame for FX series loudspeaker bracket1x MBK315-01/BSide board set for FX3.15 (2pcs)1x MBK320-01/BConnection board set angle plate 20° - 60°(2pcs)1x MBK300S-SS1x MBK300S-SSScrew set for MBK300S