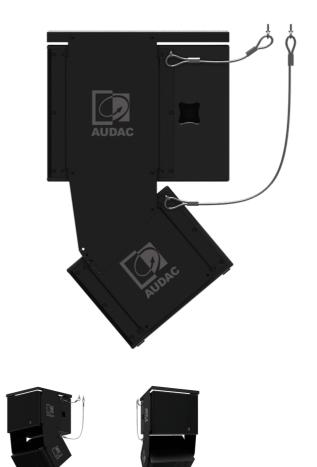

## Product information:

The MBK302S ceiling flying system is especially designed for mounting the FX3.15 and FX1.18 high-output cabinets. Using these mounting brackets, the top and bass cabinet can be flown and mounted on any ceiling, or other position, while aiming the loudspeakers into the desired angle. The bracket set consists of:

1x MBK310/BFly frame for FX series loudspeaker bracket1x MBK315/BSide board set for FX3.15 (2pcs)1x MBK318/BMounting board set for FX1.18 (2pcs side +1pcs back)Connection board set angle plate 20° - 60°1x MBK302/BConnection board set for MBK302S-SS Screw set for MBK302S