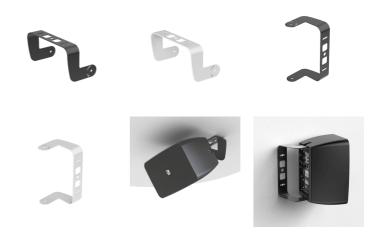

#### Product information:

You can rely on the MBK455 angled mounting bracket set\* for an extra inclination of 90° for the ARES5A when needed. This 90° bracket makes it possible to mount the ARES5A set to a smartboard or trolley neatly concealing the bracket away. The MBK455 is also perfectly suited for mounting to various ceiling surfaces.

\*ARES5A not included with the MBK455 bracket system.