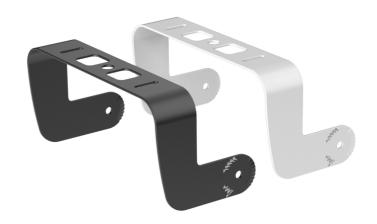

#### Product information:

You can rely on the MBK455 angled mounting bracket set\* for an extra inclination of 90° for the ARES5A when needed. This 90° bracket makes it possible to mount the ARES5A set to a smartboard or trolley neatly concealing the bracket away. The MBK455 is also perfectly suited for mounting to various ceiling surfaces.

## **Product Features:**

| Mounting     | 90° (central position) ± 30° up & 45° down tilt |
|--------------|-------------------------------------------------|
| Weight       | 1.014 lb (pair)                                 |
| Construction | Zinc plated steel 2 mm                          |
| Finish       | Structured powder coating                       |
| Colours      | Black (RAL9005) (MBK455/B)                      |
|              | White (RAL9003) (MBK455/W)                      |

### Variants:

- MBK455/B Black version
- MBK455/W White version