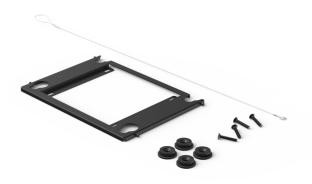

## Product information:

The MBK621A is a dedicated steel mounting bracket for the AUDAC ARCHI10 subwoofer, designed for secure and discreet installation on walls or ceilings in indoor environments. The bracket features a durable black finish and comes complete with all necessary mounting hardware. Included rubber washers help minimize vibrations and protect mounting surfaces, while the drop safety wire provides an added layer of security against accidental falls.

## **Product Features:**

| Construction |          | Steel                         |
|--------------|----------|-------------------------------|
| Colours      |          | Black                         |
| Accessories  | Included | Rubber washer                 |
|              |          | Drop safety wire              |
|              |          | Mounting bolt, nut and washer |