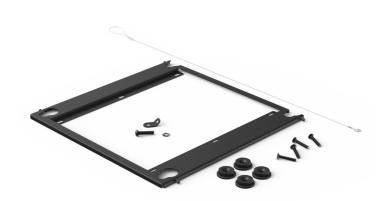

## Product information:

Purpose-built for the ARCHI10X infra-subwoofer, the MBK622A offers a reliable mounting solution for both indoor and covered outdoor installations. Made from steel, it is corrosion-resistant and robust design ensures long-lasting performance. The bracket includes vibration-dampening rubber washers, essential mounting bolts, and a drop safety wire for extra protection during and after installation.

## **Product Features:**

| Construction Steel         |             |
|----------------------------|-------------|
| Colours Black              |             |
| Accessories Included Rubbe | er washer   |
| Drop                       | safety wire |

Mounting bolt, nut and washer