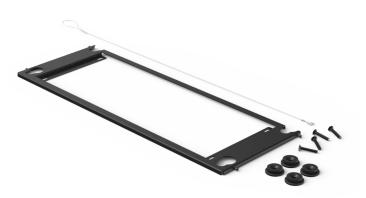

## Product information:

The MBK623A is a sturdy steel mounting bracket engineered for the AUDAC ARCHI210 dual-driver subwoofer, supporting wall or ceiling installation in indoor settings. Designed to accommodate the subwoofer's higher output, the bracket includes vibrationisolating rubber washers, mounting bolts, and a drop safety wire to ensure both stability and safety in demanding environments.

## **Product Features:**

| Construction |          | Steel                         |
|--------------|----------|-------------------------------|
| Colours      |          | Black                         |
| Accessories  | Included | Rubber washer                 |
|              |          | Drop safety wire              |
|              |          | Mounting bolt, nut and washer |