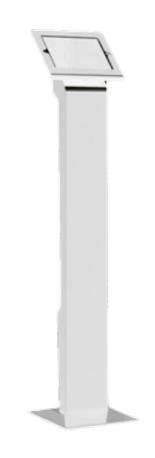

## PROMO5015 Floor standing iPad stand

## Product information:

The PROMO5015 is a floor standing iPad stand, designed for promotional and demonstration purposes in showrooms or on trade shows. It safely locks your iPad in place, while allowing tilting in both landscape and portrait direction. The solid steel construction is finished in a smooth white (RAL9010) paintwork and contains a wire management hatch for keeping the wiring neat and out of sight.

Compatible with following iPad models: iPad 2, 3, 4 and iPad air 1 & 2.

## **Product Features:**

Dimensions

 $10.48\times51.86\times13.13$  " (W x H x D)