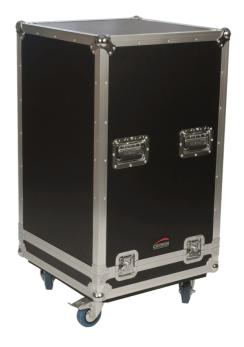

## Product information:

FCHS212 is a professional flightcase for a horn speaker made out of high quality 9 mm multiplex with black scratch-resistant coating. The flightcase has removable front and back lid, integrated flip handles and professional butterfly latches. The finishing profiles are made of 3 mm thick aluminum and are present on the front and back. Every corner of the flightcase is reinforced with extra sturdy galvanized metal. Including 4 caster wheels (2 with brakes) for easy transport and foam inlay on top and bottom to protect the speaker. For AUDAC HS212MK2.

## **Product Features:**

| Dimensions | 20.079 x 35.039 x 20.079 " (W x H x D) |
|------------|----------------------------------------|
| Colours    | Black                                  |