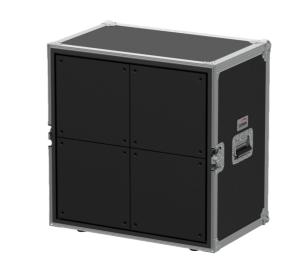

# PROMO5321 Demo flightcase for 4 x ceiling/in-wall loudspeakers

### Product information:

This portable display lets you present the AUDAC ceiling and in wall loudspeakers in the most unique & amp; convenient way possible to your customers.

Not only is it easy to install, it also proves perfect for on-theroad seminars and presentations. 2 x speakON connectors are integrated in the specially designed CAYMON flightcase so installation and setup on location are quick and effortless.

### **Product Features:**

| Dimensions     | 26.54 x 26.54 x 20.47 " (W x H x D) (With ball corners)   |
|----------------|-----------------------------------------------------------|
|                | 22.20 x 22.20 x 14.21 " (W x H x D) (Internal dimensions) |
|                | 11.50 x 11.50 x 0.47 " (W x H x D) (Per mounting plate)   |
| Built-in depth | 14.69 "                                                   |
| Construction   | 0.35 " high-quality plywood                               |
| Finish         | ProShield™ top layer                                      |
| Handles        | 2 x Medium heavy-duty (Penn Elcom H7154Z)                 |
| Latches        | 2 x Medium MOL™ (Penn Elcom L907/928/10)                  |