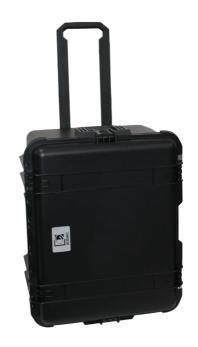

## PROMO5327 Demo flightcase for Atellio family - 19" equipment

## Product information:

The perfect companion for roadshows and mobile presentations! Are you tired of worrying about the safety of your valuable equipment during transportation? Look no further! This portable display flightcase for the AUDAC Atellio family 19" equipment is here to revolutionize the way you travel with your gear. Crafted with utmost precision, our flight case is constructed from high-quality materials, ensuring exceptional durability and long-lasting performance. The rugged exterior shell shields your equipment from impacts, while the reinforced corners provide additional protection against accidental bumps and knocks.