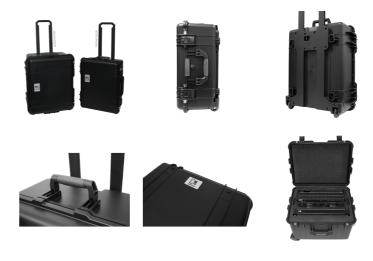

## Product information:

The perfect companion for roadshows and mobile presentations! Are you tired of worrying about the safety of your valuable equipment during transportation? Look no further! This portable display flightcase for the AUDAC Atellio family 19" equipment is here to revolutionize the way you travel with your gear. Crafted with utmost precision, our flight case is constructed from high-quality materials, ensuring exceptional durability and long-lasting performance. The rugged exterior shell shields your equipment from impacts, while the reinforced corners provide additional protection against accidental bumps and knocks.

Also custom-fitted protective foam interior. This foam is designed to cradle your precious gear, securing it in place and minimizing any potential movement during transit. No matter how rough the journey gets, your equipment will remain snug and safe, ready for action as soon as you arrive at your destination.

This demo flightcase also features a built-in trolley system that allows you to effortlessly transport your equipment. The retractable handle extends smoothly, providing a comfortable grip for easy manoeuvring. The sturdy wheels glide effortlessly over various surfaces, making it a breeze to navigate through busy airports, event venues, and city streets.