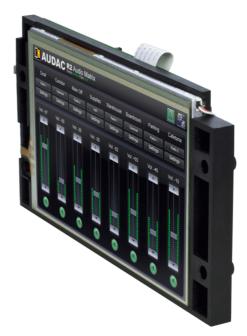

## Product information:

The R2DIS is an optional display unit with touchscreen which can be installed internally in the front panel of the R2 digital audio matrix system. The R2DIS is a 7" TFT display panel with a resolution of 800 x 480 px that is fitted with a resistive touchscreen panel. It is controlled by a powerful 32 bit processor which communicates directly with the R2's DSP processor. This unit allows the user to operate the control functions of the matrix systems without any external equipment. This can be useful when the system is installed in a technical room where no external control devices are within reach.

## System specifications:

| Display          | Size | 7″ (178 mm)  |
|------------------|------|--------------|
| Resolution       |      | 800 x 480 px |
| Touchscreen type |      | Resistive    |
| Processor type   |      | 32-bit       |