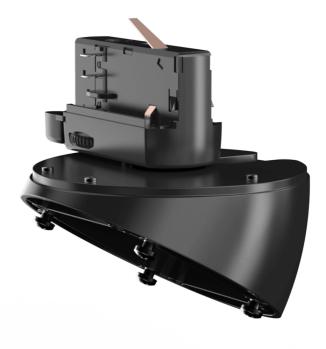

## RMA45M Light track adapter mount for ATEO4M - Smart 3-Phase Track

## Product information:

The RMA45M is an adapter for assembling ATEO4M loudspeakers\* on lighting track rails which are commonly used in installations such as retail environments. The angled construction offers optimal possibilities for inclination in any direction. A mechanical connection is provided, without having any electrical connection between the loudspeaker and the lighting track rail. It is compatible with smart 3-phase lighting track rails from most major brands including Eutrac, Staff, Nordic, Global, Ivela and Stucchi.