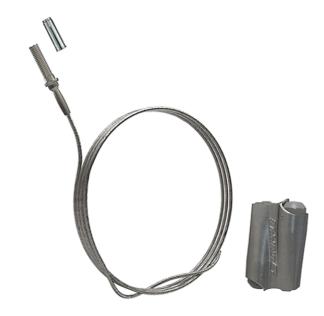

## **Steel** drop safety wire HF Express 2 - 1 meter

## Product information:

Tool free suspension kit designed with a keyless release mechanism for fast suspension of a variety of speaker applications. This kit includes a wire with M6 x 20mm ending, gripple keyless release mechanism and supports loads up to 45 kg with a 5:1 safety factor.