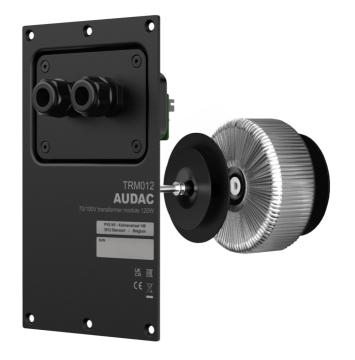

### Product information:

The TRM series are 70/100V line transformers that can be optionally implemented in the passive variants of the VEXO series. Installation is done by removing the backplate of the VEXO series (passive variants only) and replacing it with a 70/100V backplate on which the module is integrated. Like this, the high-performance loudspeaker can be implemented in 70/100V systems.

### **Product Features:**

| Construction       |          | Aluminum backplate          |
|--------------------|----------|-----------------------------|
|                    |          | Copper toroidal transformer |
| Colours            |          | Black (RAL9005)             |
| Accessories        | Included | M8 x 80 mm (mounting bolt)  |
|                    |          | Ø 90 mm metal washer        |
|                    |          | Rubber washer               |
|                    |          | M8 washer                   |
|                    |          | M8 spring washer            |
| Compatible devices |          | VEXO106                     |
|                    |          | VEXO108                     |
|                    |          | VEXO206                     |
|                    |          | VEXO208                     |