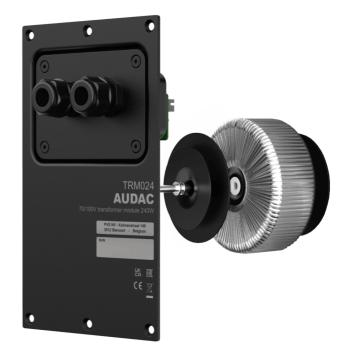

#### Product information:

The TRM series are 70/100V line transformers that can be optionally implemented in the passive variants of the VEXO series. Installation is done by removing the backplate of the VEXO series (passive variants only) and replacing it with a 70/100V backplate on which the module is integrated. Like this, the high-performance loudspeaker can be implemented in 70/100V systems.

# System specifications:

| Line Transformer Tappings | 1                 | 20.83 Ω - 100 V / Not used - 70 V / 240 W      |
|---------------------------|-------------------|------------------------------------------------|
|                           | 2                 | 41.67 Ω - 100 V / 240 W - 70 V / 120 W         |
|                           | 3                 | 83.33 Ω - 100 V / 120 W - 70 V / 60 W          |
| Impedance                 |                   | $8\Omega$ (secondary)                          |
|                           |                   | $4\Omega$ (secondary)                          |
| Connection                |                   | External (to amplifier) - 8-pin terminal block |
|                           |                   | Internal (to speaker) - 3-pin connector        |
| Frequency                 | Response (± 3 dB) | 50 Hz - 20 kHz                                 |

#### **Product Features:**

| Construction       |          | Aluminum backplate          |
|--------------------|----------|-----------------------------|
|                    |          | Copper toroidal transformer |
| Colours            |          | Black (RAL9005)             |
| Compatible devices |          | VEXO206                     |
|                    |          | VEXO208                     |
| Accessories        | Included | M8 x 80 mm (mounting bolt)  |
|                    |          | Ø 90 mm metal washer        |
|                    |          | Rubber washer               |
|                    |          | M8 washer                   |
|                    |          | M8 spring washer            |