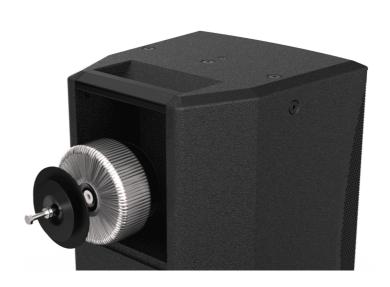

#### Product information:

The TRM series are 70/100V line transformers that can be optionally implemented in the passive variants of the VEXO series. Installation is done by removing the backplate of the VEXO series (passive variants only) and replacing it with a 70/100V backplate on which the module is integrated. Like this the high-performance loudspeaker is able to be implemented in 70/100V systems.

# **Product Features:**

| Construction       |          | Aluminium backplate         |
|--------------------|----------|-----------------------------|
|                    |          | Copper toroidal transformer |
| Colours            |          | Black (RAL9005)             |
|                    |          | White (RAL9003)             |
| Compatible devices |          | VEXO112                     |
|                    |          | VEXO115                     |
| Accessories        | Included | M8 x 80 mm (Mounting bolt)  |
|                    |          | Ø 90 mm metal washer        |
|                    |          | Rubber washer               |
|                    |          | M8 washer                   |
|                    |          | M8 spring washer            |