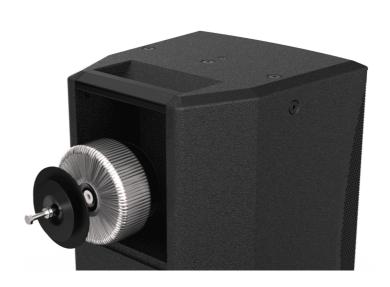

#### Product information:

The TRM series are 70/100V line transformers that can be optionally implemented in the passive variants of the VEXO series. Installation is done by removing the backplate of the VEXO series (passive variants only) and replacing it with a 70/100V backplate on which the module is integrated. Like this the high-performance loudspeaker is able to be implemented in 70/100V systems.

## **Product Features:**

| Construction       |          | Aluminium backplate         |
|--------------------|----------|-----------------------------|
|                    |          | Copper toroidal transformer |
| Colours            |          | Black (RAL9005)             |
|                    |          | White (RAL9003)             |
| Compatible devices |          | VEXO112                     |
|                    |          | VEXO115                     |
| Accessories        | Included | M8 x 80 mm (Mounting bolt)  |
|                    |          | Ø 90 mm metal washer        |
|                    |          | Rubber washer               |
|                    |          | M8 washer                   |
|                    |          | M8 spring washer            |