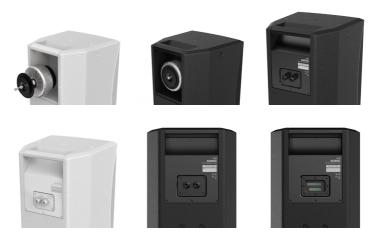

#### Product information:

The TRM series are 70/100V line transformers that can be optionally implemented in the passive variants of the VEXO series. Installation is done by removing the backplate of the VEXO series (passive variants only) and replacing it with a 70/100V backplate on which the module is integrated. Like this the high-performance loudspeaker is able to be implemented in 70/100V systems.

## **Product Features:**

| Construction       |          | Aluminium backplate         |
|--------------------|----------|-----------------------------|
|                    |          | Copper toroidal transformer |
| Colours            |          | Black (RAL9005)             |
|                    |          | White (RAL9003)             |
| Compatible devices |          | VEXO112                     |
|                    |          | VEXO115                     |
| Accessories        | Included | M8 x 80 mm (Mounting bolt)  |
|                    |          | Ø 90 mm metal washer        |
|                    |          | Rubber washer               |
|                    |          | M8 washer                   |
|                    |          | M8 spring washer            |

### Variants:

- TRM248/B Black version VEXO112 & VEXO115 480W & 240W power taps
- \* TRM248/W White version VEXO112 & VEXO115 480W & 240W power taps